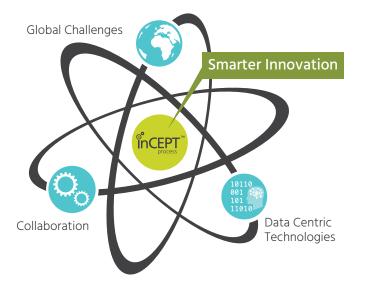

Supporting Smarter Innovation

For us, effectively leveraging key trends is critical to Smarter Innovation. Our experience of the marketplace means that we have a deep understanding of the three critical factors that are driving modern innovation:

Global Challenges: Promoting solutions that address global challenges and deliver better, more sustainable products and service.

Data Centric Technologies: Utilising 'Big Data' and the disruptive power of advanced technologies to gain insight, support decision making and drive change.

Collaboration: Leveraging the power of collaboration for research and/or commercial organisations to accelerate the adoption of innovative ideas.